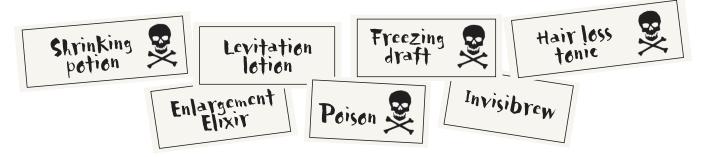

## Watch out! You've been thrown in a dungeon by an evil witch!

See if the potions from her stolen satchel can help you overpower the evil hag...

There are 7 potions in the witch's bag, but all the labels have fallen off!

Identify the numbered potions to get some superpowers and take out the evil witch! Watch out though... not all the potions are good for you...