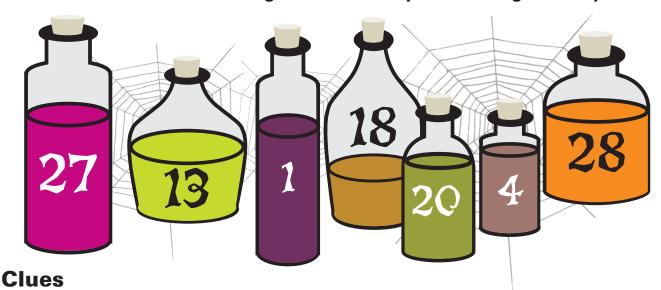

## Watch out! You've been thrown in a dungeon by an evil witch!

See if the potions from her stolen satchel can help you overpower the evil hag...

There are 7 potions in the witch's bag, but all the labels have fallen off!

Identify the numbered potions to get some superpowers and take out the evil witch! Watch out though... not all the potions are good for you...

## **Clue 1:** A potion that is a multiple of 7 will make you fly!

- **Clue 2:** Any potion that has a factor of three will change your size.
- Clue 3: Prime numbers are deadly to you.
- **Clue 4:** A potion with one factor will stop you in your tracks.
- Clue 5: Cubes and squares are not your friends
- **Clue 6:** Select a potion with 6 factors and you will turn invisible!